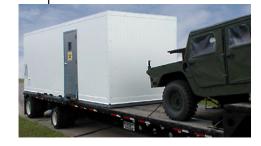

Easily deployed almost anywhere, CleanPod is lightweight, yet strong enough to be moved with a forklift or transported on a flatbed trailer. Drop it off and plug it in. Place it in a warehouse or park it outside, its sturdy insulated walls withstand the harshest conditions. It's easy to custom configure a CleanPod to your needs because they're available from Class 100,000 to Class 100 and can meet military, semiconductor, FDA, ISPE and IEST standards. Add laminar hoods, sinks, water purification systems, gas lines, or whatever it takes to make it a complete self-contained cleanroom.