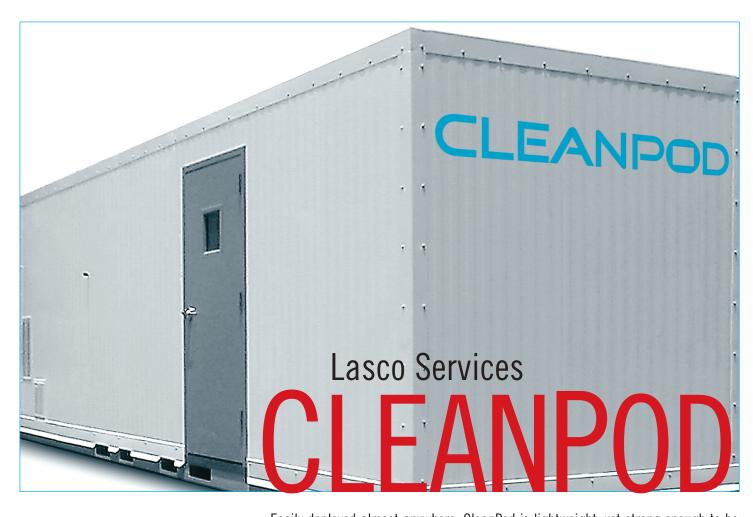

Easily deployed almost anywhere, CleanPod is lightweight, yet strong enough to be moved with a forklift or transported on a flatbed trailer. Drop it off and plug it in. Place it in a warehouse or park it outside, its sturdy insulated walls withstand the harshest conditions. It's easy to custom configure a CleanPod to your needs because they're available from Class 100,000 to Class 100 and can meet military, semiconductor, FDA, ISPE and IEST standards. Add laminar hoods, sinks, water purification systems, gas lines, or whatever it takes to make it a complete self-contained cleanroom.